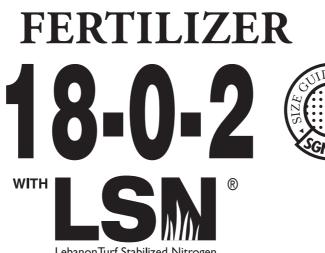

# Lebanon Pro

|                                | FERTILIZER<br>18-0-2 EVENTILIZER                                                                                                                                                                                                                                                                                                                                                                                                                                                                                                                                                                                                                                                                                                                                                                                                                                                                                                                                                                                                                                                                                                                                                                                                                                                                                                                                                                                                                                                                                                                                                                                                                                                                                                                                                                                                                                                                                                                                                                                                          |
|--------------------------------|-------------------------------------------------------------------------------------------------------------------------------------------------------------------------------------------------------------------------------------------------------------------------------------------------------------------------------------------------------------------------------------------------------------------------------------------------------------------------------------------------------------------------------------------------------------------------------------------------------------------------------------------------------------------------------------------------------------------------------------------------------------------------------------------------------------------------------------------------------------------------------------------------------------------------------------------------------------------------------------------------------------------------------------------------------------------------------------------------------------------------------------------------------------------------------------------------------------------------------------------------------------------------------------------------------------------------------------------------------------------------------------------------------------------------------------------------------------------------------------------------------------------------------------------------------------------------------------------------------------------------------------------------------------------------------------------------------------------------------------------------------------------------------------------------------------------------------------------------------------------------------------------------------------------------------------------------------------------------------------------------------------------------------------------|
|                                | LebanonTurf Stabilized Nitrogen                                                                                                                                                                                                                                                                                                                                                                                                                                                                                                                                                                                                                                                                                                                                                                                                                                                                                                                                                                                                                                                                                                                                                                                                                                                                                                                                                                                                                                                                                                                                                                                                                                                                                                                                                                                                                                                                                                                                                                                                           |
|                                | GUARANTEED ANALYSIS Total Nitrogen (N)                                                                                                                                                                                                                                                                                                                                                                                                                                                                                                                                                                                                                                                                                                                                                                                                                                                                                                                                                                                                                                                                                                                                                                                                                                                                                                                                                                                                                                                                                                                                                                                                                                                                                                                                                                                                                                                                                                                                                                                                    |
|                                | 18.0% Urea Nitrogen*                                                                                                                                                                                                                                                                                                                                                                                                                                                                                                                                                                                                                                                                                                                                                                                                                                                                                                                                                                                                                                                                                                                                                                                                                                                                                                                                                                                                                                                                                                                                                                                                                                                                                                                                                                                                                                                                                                                                                                                                                      |
|                                | Soluble Potash (K <sub>2</sub> 0)                                                                                                                                                                                                                                                                                                                                                                                                                                                                                                                                                                                                                                                                                                                                                                                                                                                                                                                                                                                                                                                                                                                                                                                                                                                                                                                                                                                                                                                                                                                                                                                                                                                                                                                                                                                                                                                                                                                                                                                                         |
|                                | Derived From: Urea, Muriate of Potash.                                                                                                                                                                                                                                                                                                                                                                                                                                                                                                                                                                                                                                                                                                                                                                                                                                                                                                                                                                                                                                                                                                                                                                                                                                                                                                                                                                                                                                                                                                                                                                                                                                                                                                                                                                                                                                                                                                                                                                                                    |
|                                | Chlorine (CI) not more than                                                                                                                                                                                                                                                                                                                                                                                                                                                                                                                                                                                                                                                                                                                                                                                                                                                                                                                                                                                                                                                                                                                                                                                                                                                                                                                                                                                                                                                                                                                                                                                                                                                                                                                                                                                                                                                                                                                                                                                                               |
|                                | *9.0% Stabilized Urea Nitrogen with N-(n-butyl) thiophosphoric triamide.                                                                                                                                                                                                                                                                                                                                                                                                                                                                                                                                                                                                                                                                                                                                                                                                                                                                                                                                                                                                                                                                                                                                                                                                                                                                                                                                                                                                                                                                                                                                                                                                                                                                                                                                                                                                                                                                                                                                                                  |
|                                | Application Rates                                                                                                                                                                                                                                                                                                                                                                                                                                                                                                                                                                                                                                                                                                                                                                                                                                                                                                                                                                                                                                                                                                                                                                                                                                                                                                                                                                                                                                                                                                                                                                                                                                                                                                                                                                                                                                                                                                                                                                                                                         |
|                                | To feed at the rate of 0.7 lb. Nitrogen (N) per 1,000 sq. ft., apply this product at 3.8 lbs. per 1,000 sq. ft. or 165 lbs. per acre.<br>To feed at the rate of 0.5 lb. Nitrogen (N) per 1,000 sq. ft., apply this product at 2.8 lbs. per 1,000 sq. ft. or 120 lbs. per acre.                                                                                                                                                                                                                                                                                                                                                                                                                                                                                                                                                                                                                                                                                                                                                                                                                                                                                                                                                                                                                                                                                                                                                                                                                                                                                                                                                                                                                                                                                                                                                                                                                                                                                                                                                            |
|                                | SUGGESTED SPREADER SETTINGS           Spreader         0.7# N/1,000 sq. ft.         0.5# N/1,000 sq. ft.         Spreader         0.7# N/1,000 sq. ft.         0.5# N/1,000 sq. ft.                                                                                                                                                                                                                                                                                                                                                                                                                                                                                                                                                                                                                                                                                                                                                                                                                                                                                                                                                                                                                                                                                                                                                                                                                                                                                                                                                                                                                                                                                                                                                                                                                                                                                                                                                                                                                                                       |
|                                | Spreader         0.7# N/1,000 Sq. ft.         0.3# N/1,000 Sq. ft.         0.3# N/1,000 Sq. ft.         0.3# N/1,000 Sq. ft.           LebanonTurf         43/4         43/2         Lesco (letter/Numeric) J/21         1/17           Andersons AccuPro         M         K         PennMulch® HV0         N         K                                                                                                                                                                                                                                                                                                                                                                                                                                                                                                                                                                                                                                                                                                                                                                                                                                                                                                                                                                                                                                                                                                                                                                                                                                                                                                                                                                                                                                                                                                                                                                                                                                                                                                                  |
|                                | Earthway Rotary1615ProScape® SSNKGandy2826Spyker4¾4½                                                                                                                                                                                                                                                                                                                                                                                                                                                                                                                                                                                                                                                                                                                                                                                                                                                                                                                                                                                                                                                                                                                                                                                                                                                                                                                                                                                                                                                                                                                                                                                                                                                                                                                                                                                                                                                                                                                                                                                      |
|                                | Lely     6 II     5 II     Vicon (all models)     26     24       These settings were calibrated and field tested. However, age and condition of spreader, speed of operation and evenness of testing and testing |
|                                | terrain may require slightly different settings for desired coverage. LSN is a registered trademark of Lebanon Seaboard Corporation.                                                                                                                                                                                                                                                                                                                                                                                                                                                                                                                                                                                                                                                                                                                                                                                                                                                                                                                                                                                                                                                                                                                                                                                                                                                                                                                                                                                                                                                                                                                                                                                                                                                                                                                                                                                                                                                                                                      |
|                                | KEEP OUT OF REACH OF CHILDREN<br>WARNING                                                                                                                                                                                                                                                                                                                                                                                                                                                                                                                                                                                                                                                                                                                                                                                                                                                                                                                                                                                                                                                                                                                                                                                                                                                                                                                                                                                                                                                                                                                                                                                                                                                                                                                                                                                                                                                                                                                                                                                                  |
|                                |                                                                                                                                                                                                                                                                                                                                                                                                                                                                                                                                                                                                                                                                                                                                                                                                                                                                                                                                                                                                                                                                                                                                                                                                                                                                                                                                                                                                                                                                                                                                                                                                                                                                                                                                                                                                                                                                                                                                                                                                                                           |
|                                | ry Statements                                                                                                                                                                                                                                                                                                                                                                                                                                                                                                                                                                                                                                                                                                                                                                                                                                                                                                                                                                                                                                                                                                                                                                                                                                                                                                                                                                                                                                                                                                                                                                                                                                                                                                                                                                                                                                                                                                                                                                                                                             |
|                                | e personal protective equipment as required to avoid breathing dust.<br>ordance with all federal, state and local regulations.                                                                                                                                                                                                                                                                                                                                                                                                                                                                                                                                                                                                                                                                                                                                                                                                                                                                                                                                                                                                                                                                                                                                                                                                                                                                                                                                                                                                                                                                                                                                                                                                                                                                                                                                                                                                                                                                                                            |
| Fertilizer may c<br>attention. | cause irritation of eyes, nose, throat, and skin. In case of contact with skin or eyes, flush with plenty of water; for eyes get medical                                                                                                                                                                                                                                                                                                                                                                                                                                                                                                                                                                                                                                                                                                                                                                                                                                                                                                                                                                                                                                                                                                                                                                                                                                                                                                                                                                                                                                                                                                                                                                                                                                                                                                                                                                                                                                                                                                  |
|                                | nce with recommendations of a qualified individual or institution, such as, but not limited to a certified crop advisor, agronomist,<br>extension publication, or apply according to recommendations in your approved nutrient management plan.                                                                                                                                                                                                                                                                                                                                                                                                                                                                                                                                                                                                                                                                                                                                                                                                                                                                                                                                                                                                                                                                                                                                                                                                                                                                                                                                                                                                                                                                                                                                                                                                                                                                                                                                                                                           |
|                                | ear water, storm drains or drainage ditches. Do not apply if heavy rain is expected. Apply this product only to your lawn, and sweep any<br>nds on the driveway, sidewalk, or street back on to your lawn.                                                                                                                                                                                                                                                                                                                                                                                                                                                                                                                                                                                                                                                                                                                                                                                                                                                                                                                                                                                                                                                                                                                                                                                                                                                                                                                                                                                                                                                                                                                                                                                                                                                                                                                                                                                                                                |
|                                |                                                                                                                                                                                                                                                                                                                                                                                                                                                                                                                                                                                                                                                                                                                                                                                                                                                                                                                                                                                                                                                                                                                                                                                                                                                                                                                                                                                                                                                                                                                                                                                                                                                                                                                                                                                                                                                                                                                                                                                                                                           |
|                                | 800-233-0628 • (717) 273-1685                                                                                                                                                                                                                                                                                                                                                                                                                                                                                                                                                                                                                                                                                                                                                                                                                                                                                                                                                                                                                                                                                                                                                                                                                                                                                                                                                                                                                                                                                                                                                                                                                                                                                                                                                                                                                                                                                                                                                                                                             |
|                                | 800-233-0628 • (717) 273-1685                                                                                                                                                                                                                                                                                                                                                                                                                                                                                                                                                                                                                                                                                                                                                                                                                                                                                                                                                                                                                                                                                                                                                                                                                                                                                                                                                                                                                                                                                                                                                                                                                                                                                                                                                                                                                                                                                                                                                                                                             |

Chlorine (CI) not more than..... 2.0% \*9.0% Stabilized Urea Nitrogen with N-(n-butyl) thiophosphoric triamide.

LSN is a registered trademark of Lebanon Seaboard Corporation.

Derived From: Urea, Muriate of Potash.