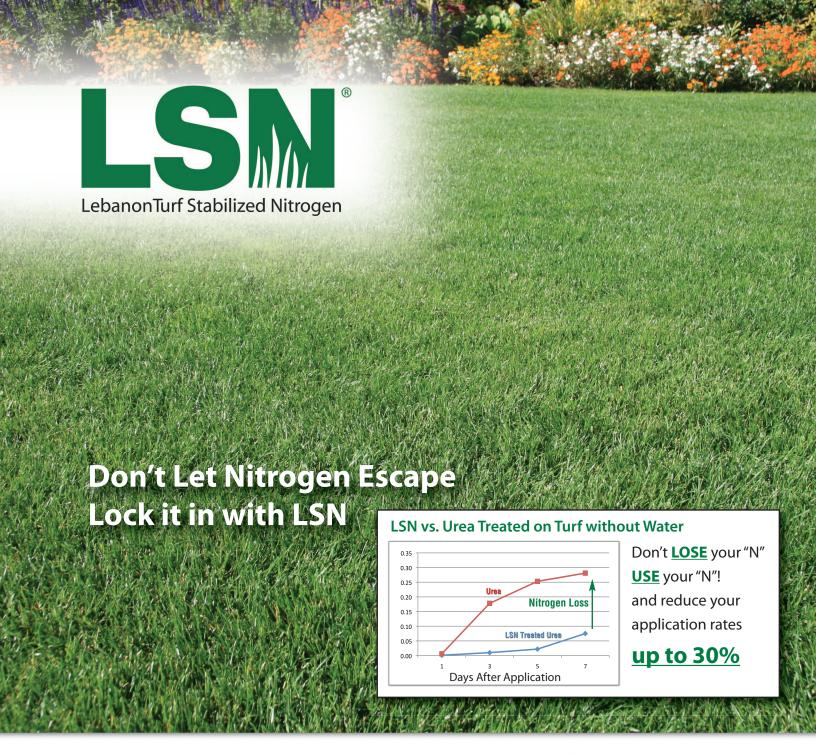

## Nobody likes to lose anything...especially Nitrogen Lock it in with

When untreated urea isn't immediately watered in after application, it begins to lose nitrogen into the atmosphere as ammonia gas due to absorbing moisture from the air. LSN significantly reduces the amount of nitrogen that escapes for up to ten days by inhibiting the enzyme, urease, that converts urea into ammonia gas and ammonium.

NH3 3 DAYS AFTER APPLICATION

.8 lbs of Nitrogen
.98 lbs of

UNTREATED UREA

LEBANC
STARILIZED

Three days after applying one pound nitrogen, the untreated urea has already lost approximately 20% into the atmosphere. While the LSN treated urea remains largely intact, waiting to be watered into the soil profile so it can be converted into ammonium plant food.