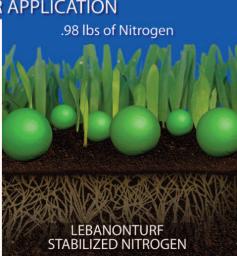

NH3 3 DAYS AFTER APPLICATION

.8 lbs of Nitrogen
.98 lbs of

UNTREATED UREA

LEBANC
STARILIZED

Three days after applying one pound nitrogen, the untreated urea has already lost approximately 20% into the atmosphere. While the LSN treated urea remains largely intact, waiting to be watered into the soil profile so it can be converted into ammonium plant food.